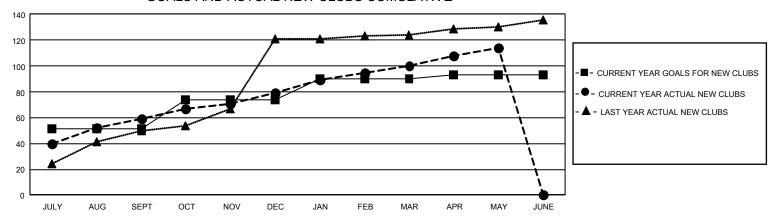

## GOALS AND ACTUAL NEW CLUBS CUMULATIVE

## GMT Constitutional Area 6, Group K

REPORT DOES NOT INCLUDE CLUBS IN UNDISTRICTED AREAS.

| Clubs                        |               |           |               |  |  |  |  |
|------------------------------|---------------|-----------|---------------|--|--|--|--|
| RESULTS FOR 2021-2022        |               |           |               |  |  |  |  |
| QUARTER                      | NEW CLUB GOAL | NEW CLUBS | DROPPED CLUBS |  |  |  |  |
| JULY/AUG/SEPT<br>OCT/NOV/DEC | 153<br>69     | 59<br>20  | 37<br>28      |  |  |  |  |
| JAN/FEB/MAR<br>APR/MAY/JUNE  | 48<br>9       | 21<br>14  | 5<br>1        |  |  |  |  |