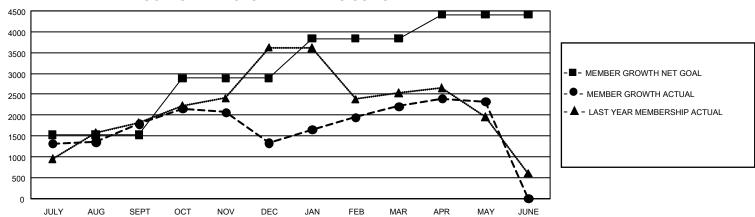

## GOALS AND ACTUAL MEMBERS CUMULATIVE

| DROPPED CLUBS: 71 |       | 684 CLUBS OF 1,137 ADDED 1<br>OR MORE NEW MEMBERS | GENDER DISTRIBUTION                  |                 |
|-------------------|-------|---------------------------------------------------|--------------------------------------|-----------------|
|                   |       |                                                   | MALE                                 | 25,910 (68.54%) |
|                   |       |                                                   | FEMALE                               | 11,884 (31.44%) |
| DROPPED MEMBERS   |       |                                                   | NON BINARY                           | 0 (0.00%)       |
| DECEASED          | 121   |                                                   | PREFER NOT TO ANSWER                 | 6 (0.02%)       |
| CLUB CANCELLED    | 967   |                                                   | TOTAL FAMILY UNIT MEMBERS            | 20,913          |
| OTHER             | 2,882 | CLICK HERE FOR                                    | ,                                    |                 |
| TOTAL             | 3,970 | CUMULATIVE MEMBERSHIP  DATA                       | FAMILY MEMBERS PAYING HALF DUES 12,9 |                 |

| Members               |                           |                         |                                                    |  |  |  |  |  |
|-----------------------|---------------------------|-------------------------|----------------------------------------------------|--|--|--|--|--|
| RESULTS FOR 2021-2022 |                           |                         |                                                    |  |  |  |  |  |
| QUARTER               | MEMBER GROWTH NET<br>GOAL | MEMBER GROWTH<br>ACTUAL | DROPPED MEMBERS<br>ACTUAL (including<br>transfers) |  |  |  |  |  |
| JULY/AUG/SE           | PT 1523                   | 3,033                   | 1,128                                              |  |  |  |  |  |
| OCT/NOV/DE            | C 1363                    | 1,261                   | 1,689                                              |  |  |  |  |  |
| JAN/FEB/MAF           | 953                       | 1,407                   | 409                                                |  |  |  |  |  |
| APR/MAY/JUN           | NE 575                    | 920                     | 744                                                |  |  |  |  |  |